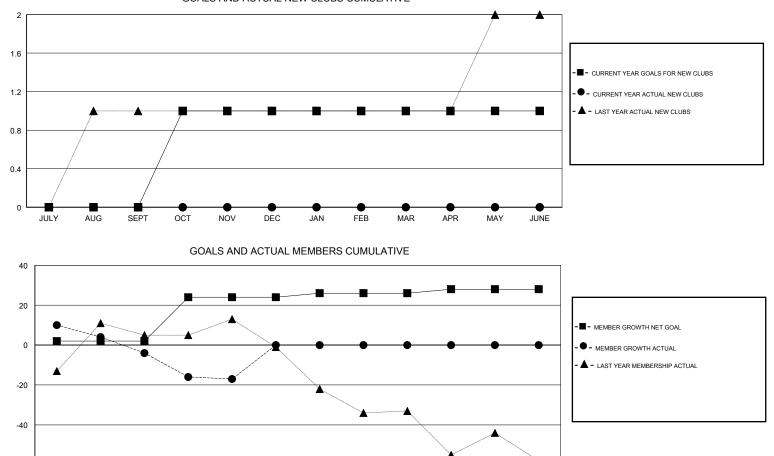

#### GMT CA

|                       | Club          | S         |               | Members               |                           |                         |                                                    |
|-----------------------|---------------|-----------|---------------|-----------------------|---------------------------|-------------------------|----------------------------------------------------|
| RESULTS FOR 2017-2018 |               |           |               | RESULTS FOR 2017-2018 |                           |                         |                                                    |
| QUARTER               | NEW CLUB GOAL | NEW CLUBS | DROPPED CLUBS | QUARTER               | MEMBER GROWTH NET<br>GOAL | MEMBER GROWTH<br>ACTUAL | DROPPED<br>MEMBERS ACTUAL<br>(including transfers) |
| JULY/AUG/SEPT         | 0             | 0         | 0             | JULY/AUG/SEPT         | 2                         | 43                      | 43                                                 |
| OCT/NOV/DEC           | 1             | 0         | 0             | OCT/NOV/DEC           | 22                        | 18                      | 30                                                 |
| JAN/FEB/MAR           | 0             | 0         | 0             | JAN/FEB/MAR           | 2                         | 0                       | 0                                                  |
| APR/MAY/JUNE          | 0             | 0         | 0             | APR/MAY/JUNE          | 2                         | 0                       | 0                                                  |

GOALS AND ACTUAL NEW CLUBS CUMULATIVE

| DROPPED CLUBS: 0 |    | 22 CLUBS OF 51 ADDED 1 OR MORE<br>NEW MEMBERS | GENDER DISTRIBUTION   MALE 836 (70.13%)   FEMALE 356 (29.87%) |     |
|------------------|----|-----------------------------------------------|---------------------------------------------------------------|-----|
| DROPPED MEMBERS  |    |                                               | Women Percentage Fiscal Year Goal: 30%                        |     |
| DECEASED         | 9  | CLICK HERE FOR CUMULATIVE                     | TOTAL FAMILY UNIT MEMBERS                                     | 127 |
| CLUB CANCELLED   | 0  | MEMBERSHIP DATA                               |                                                               | 05  |
| OTHER            | 64 |                                               | FAMILY MEMBERS PAYING HALF<br>DUES                            | 65  |
| TOTAL            | 73 |                                               |                                                               |     |
|                  |    |                                               |                                                               |     |